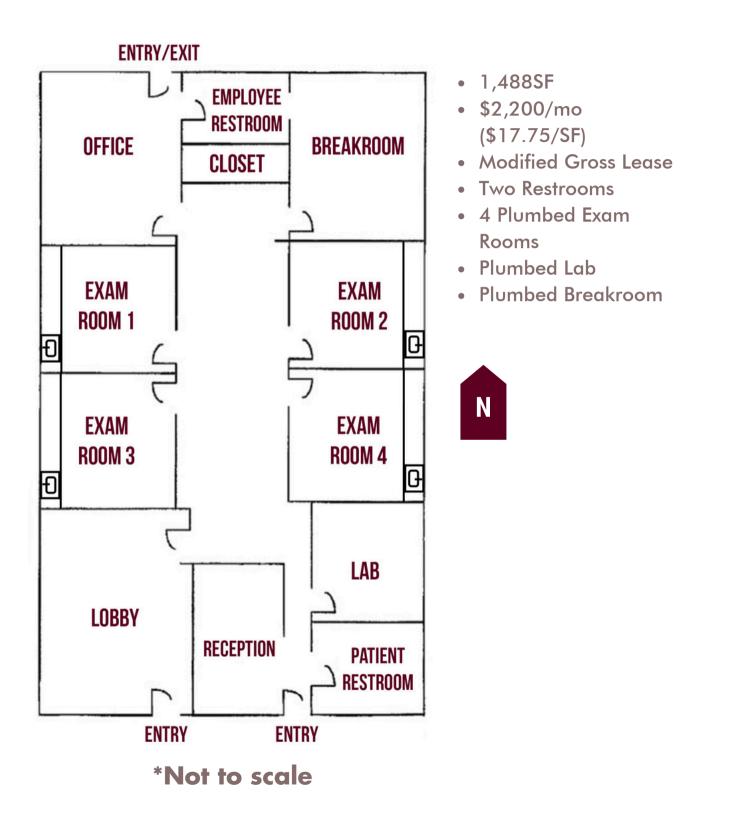

#### **PROPERTY OVERVIEW**

Vast Commercial is pleased to offer a medical office condo for lease at 6524 East Carondelet Drive (San Rafael Medical Center, Building D). San Rafael Medical Center is located on the St. Joseph's Hospital Campus, near Broadway Blvd and Wilmot Road, within walking distance of various retail and restaurant amenities. The 1,488 square foot space features an efficient floor plan, with four plumbed exam rooms, two restrooms, and three building entrances. Two covered parking spaces are included.

JON@VASTTUCSON.COM

www.vasttucson.com/lease/6524

(520) 780-4743

6524 E CARONDELET DR FLOOR PLAN

## FLOOR PLAN -