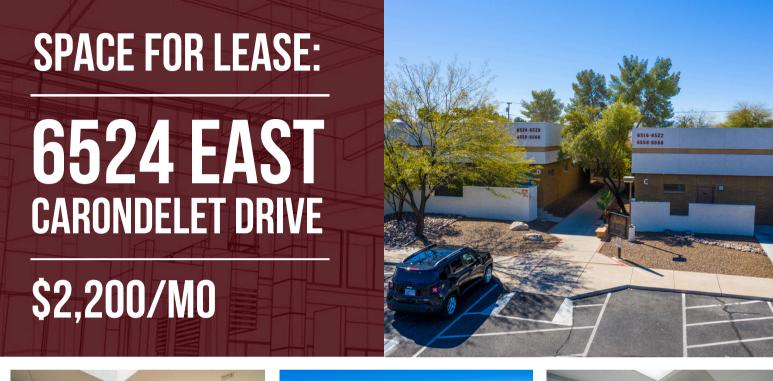

#### **PROPERTY OVERVIEW**

Vast Commercial is pleased to offer a medical office condo for lease at 6524 East Carondelet Drive (San Rafael Medical Center, Building D). San Rafael Medical Center is located on the St. Joseph's Hospital Campus, near Broadway Blvd and Wilmot Road, within walking distance of various retail and restaurant amenities. The 1,488 square foot space features an efficient floor plan, with four plumbed exam rooms, two restrooms, and three building entrances. Two covered parking spaces are included.

### **PROPERTY HIGHLIGHTS**

1,488 SF

Medical Office Condo

Located on St. Joseph's Hospital Campus

| 1 |      | 2   |
|---|------|-----|
|   |      | = 🗏 |
|   | _    | Л   |
|   | le ! |     |

Modified Gross Leases